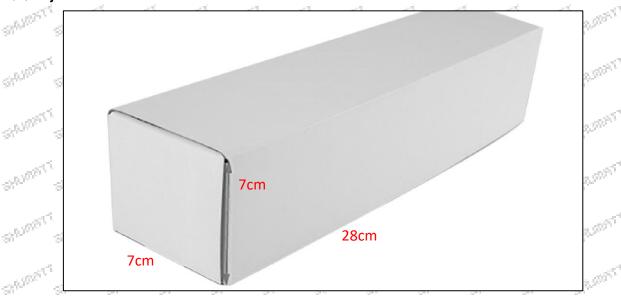

# 1.5.0445110108 Injector's Specifications and Dimensions

Injector Size: 21.5cm\*4 cm \*4 cm = 344cm3 (L\*W\*H=V)

Injector Net Weight: 0.55kg

Gross Weight: 0.6kg

Injector Quality: China Made Brand New Package Size: 28cm\*7 cm \*7 cm = 1372 cm<sup>3</sup> Injector Type: Diesel Common Rail Injector

### 1.8.0445110108 Injector's Packing List and Package Size

### (1) Injector Spare Parts List

| No.             | Let Let                               | 1             | .ef      | -4                                                                                         | 2      |                            |                                                                                        | 3            | -4     |
|-----------------|---------------------------------------|---------------|----------|--------------------------------------------------------------------------------------------|--------|----------------------------|----------------------------------------------------------------------------------------|--------------|--------|
| ethings, shings | 4                                     | 760 ·         | 100 July | 2160g                                                                                      |        | SANGELY.                   | 37 <sup>9,5</sup>                                                                      |              | 2/8    |
| Image           |                                       | ( Mishumani ) | - F      | en seed                                                                                    |        | )<br>31 <sup>16/01/5</sup> | SP <sup>RS</sup>                                                                       | U            | s/8    |
| Name            | Fi                                    | uel Injector  |          |                                                                                            | O-Ring |                            | Gask                                                                                   | cet F 00V C1 | .7 503 |
| Description     | Fuel injector part number: 0445110108 |               |          | Ensure to meet the standard of the sealing performance between the injector and the engine |        |                            | Made of brass, used to ensure the tight fit between the injector cap en and the engine |              |        |
| No.             | T                                     | 4             | erichen  | ATT LOOK                                                                                   | 5      |                            | - mag (1)                                                                              | 6            | a mini |