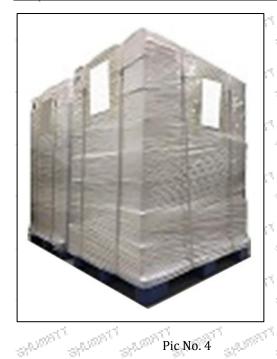

d with cable ties for the outside, such as picture No. 4, also, the products can be packaged according to customers' requirements.

▲ The packing tray is made of plastic and can be recycled.

▲ Transparent tape, yellow tape, black wrapping protective film, white wrapping protective film are non-degradable materials, please dispose of them properly.

Minors are prohibited from using transparent tape, yellow tape, black wrapping protective film, and white wrapping protective film to avoid personal injury.



Pic No. 2 Domestic express packaging:

Wrapped with Transparent tape



Pic No. 3

#### International express packaging:

Wrapped with yellow tape after wrapping black protective film

Mob/WhatsApp: +86 13410541523 Tel: +8675523215133

Email: ruby@shumatt.com Website: www.shumatt.com





Pic No. 4

Pallet Shipping: Use pallet that meet export requirements, and use white wrapping protective film to wrap and bind with cable ties

#### 4.0445110108 Injector's Storage Standard

#### (1) Choose a suitable storage place

The warehouse and cargo yard where the fuel injector is stored should be kept clean and dry, and away from the factory buildings that generate harmful gases and dust; do not mix with acid, alkali, salt and other substances; the storage place should have a good drainage system; the cargo yard should be flattened with gravel or furnace ash etc. to enhance the water permeability of the surface layer to keep the reservoir area

#### (2) Strict requirements of warehousing

Strict inspections should be carried out when the fuel injectors are put into storage, the su