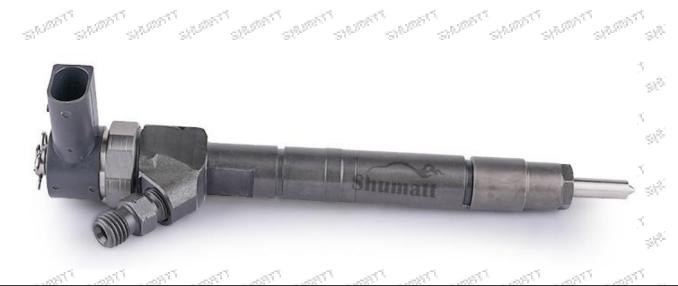

# 0445110108 Injector CRI1-13 Technical File

### 1.1. 0445110108 Injector's Basic Information

| Title | China made new high quality diesel injector 0445110108 fuel injector CRI1-13 |
|-------|------------------------------------------------------------------------------|
| SKU 1 | G1W20445110108                                                               |
| SKU 2 | MALL " MALL          |

# 1.4.0445110108 Injector's Parameter

Adaptation System: Common Rail System

Injector Series: 110 Series

Parameter Performance: CRI1-13

Matching Accessories: /

Injector Type: Electromagnetic Injector Support System Maximum Pressure: 1350

# 1.5.0445110108 Injector's Specifications and Dimensions

Injector Size: 21.5cm\*4 cm \*4 cm = 344cm3 (L\*W\*H=V)

Injector Net Weight: 0.55kg

Gross Weight: 0.6kg

Injector Quality: China Made Brand New Package Size: 28cm\*7 cm \*7 cm = 1372 cm<sup>3</sup> Injector Type: Diesel Common Rail Injector