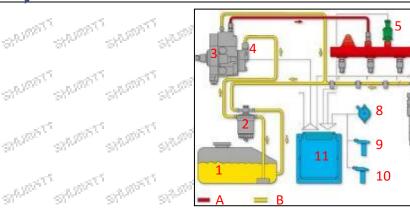

# 1.4.0445110108 Injector's Parameter

Adaptation System: Common Rail System

Injector Series: 110 Series

Parameter Performance: CRI1-13

Matching Accessories: /

Injector Type: Electromagnetic Injector Support System Maximum Pressure: 1350

Vehicle Configuration Information: MERCEDES-BENZ

# 1.5.0445110108 Injector's Specifications and Dimensions

Injector Size: 21.5cm\*4 cm \*4 cm = 344cm3 (L\*W\*H=V)

Injector Net Weight: 0.55kg

Gross Weight: 0.6kg

Injector Quality: China Made Brand New Package Size: 28cm\*7 cm \*7 cm = 1372 cm<sup>3</sup> Injector Type: Diesel Common Rail Injector